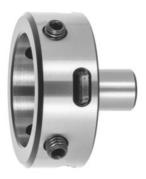

## Adapter $\emptyset$ d = 32 mm, Shank $\emptyset$ Ds: 12 mm

## **Description**

# **Technical description**

| Shank Ø D <sub>s</sub> | 12 mm                                       |
|------------------------|---------------------------------------------|
| Ød                     | 32 mm                                       |
| Type of product        | Keyway broaching and profile slotting tools |