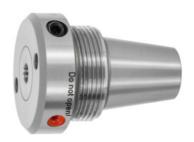

# ER hydraulic collet with external thread ER25, Ød: 16 mm

### **Application:**

Suitable for drilling, reaming, countersinking and also for use of boring bars.

Ø d<sub>2</sub>: 46 mm

Length L: 49 mm Thread M: M32×1.5