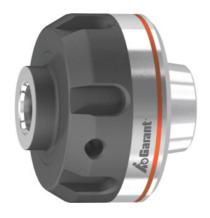

### **Description**

#### **Version:**

- · Two-part design consisting of base body and precision clamping nut.
- · Made from high quality tool steel; all functional faces hardened and reworked.

#### **Advantage:**

Extremely easy-to-use quick-change system for driven tools. Prepare the quick-change adapter with a tool and change it using a driven tool. The clamping nut is ball-bearing mounted. Multi-flexible use:

#### **Application:**

For drilling and milling with driven tools with ER collet connection.

Concentricity: ≤ 3 External Ø D: 49 mm

Overhang dimension A: 29 mm