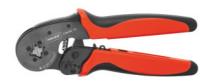

# Crimping tool for terminal sleeves, for conductor cross-section: 10 mm2

### **Version:**

Steel body with compound action. Defined crimping force accurately ensured by integral stop function.

Accurate **parallel crimping** with synchronously actuated crimping jaws.

DIN-compatible **square crimping** = optimum contact areas.

Pliers chrome-plated, jaws burnished.

overall length: 190 mm

for conductor cross-section: 0.08 - 10 mm<sup>2</sup>