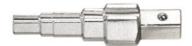

# Universal radiator valve key without ratchet driver, Type: 1/2

#### **Version:**

For screwing in and unscrewing radiator valve nipples and return connectors. Stepped design, suitable for nipples 3/8 inch, 1/2 inch, 3/4 inch, and 1 inch, for nipples with **hexagon sockets** and nipples **with cams**. Square drive 1/2 inch.

Square drive: 1/2 inch overall length: 90 mm