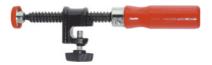

#### **Version:**

Yoke with wing screw for mounting on the steel clamp slide beam. Burnished spindle with movable jaw.

### **Application:**

In conjunction with steel clamps for clamping on to face strips and edge strips as well as for clamping from three sides. Also supports the slide beam when clamping with very long steel clamps to stabilise the clamping pressure.

## Suitable for:

Steel clamps with maximum slide beam cross section  $45\times12$  mm. overall length: 225 mm