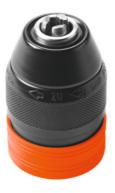

#### **Version:**

QuickIN accessories set for extension of all FEIN cordless drill / drivers with a QuickIN interface in the application fields screwing and tapping. Small all-metal drill chuck from the house of Röhm, **maximum torque 60 Nm.** Compatible with all FEIN cordless screwdrivers with a QuickIN / QuickIN MAX interface.