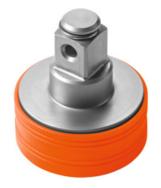

#### Version:

QuickIN accessories set for extension of all FEIN cordless drill / drivers with a QuickIN interface in the application fields screwing and tapping. Nut spinner adapter for impact nuts with **1/2 inch square drive.** Compatible with all FEIN cordless screwdrivers with a QuickIN / QuickIN MAX interface.

#### Supplied with:

Metal angular head, nut spinner adapter 1/2 inch, bit holder 1/4 inch, tapping adapter with two collets for shank  $\emptyset$  4.5 and 6 mm.