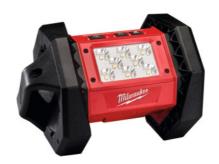

#### Version:

Robust Li-lon battery lights with high light intensity.

- · Handy and very robust cordless lamp with high illumination intensity of 1500 Lumen.
- · 2 brightness levels.
- · Integral handle. Can be hung vertically and horizontally on a 13 mm  $\emptyset$  pipe.

### Cordless lamp without battery and without charger.

suitable battery - supplier / battery type / voltage: Milwaukee type B 18 V

Manufacturer's designation: M18AL-0

Illumination: 1500 lm Illumination step 2: 780 lm

# **Technical description**

| Manufacturer's designation | M18AL-0 |
|----------------------------|---------|
| Working life               | 4 h     |

| Illumination step 2                                  | 780 lm                       |
|------------------------------------------------------|------------------------------|
| Battery voltage                                      | 18 V                         |
| Number of rechargeable batteries contained           | 0                            |
| Type of rechargeable battery                         | Lithium-ion                  |
| Weight without battery                               | 1700 g                       |
| Power supply                                         | Rechargeable battery-powered |
| Illumination                                         | 1500 lm                      |
| Bulb                                                 | LED module                   |
| Overall length                                       | 220 mm                       |
| ATEX zone                                            | no                           |
| Product name attribute                               | 18.0 V                       |
| suitable battery - supplier / battery type / voltage | Milwaukee type B 18 V        |
| Type of product                                      | Work lamp                    |