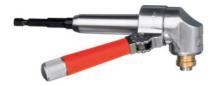

### **Description**

#### **Version:**

Suitable for all commercially available screwdrivers and drilling machines. Gear of high-quality steel. Width across corners 30 mm. Bearing shell with retaining flange for torque support can be turned 360° to any angle. Mounting magnetised, corresponds to 1/4 inch bit hexagon. Angle screwdriver / drill offset is the ideal solution for all screw fastenings in restricted and inaccessible places.

1/4 inch magnetic hexagon socket, suitable for all standard bits 25 mm (C 6.3) and ball-lock bits (E 6.3).

maximum torque: 40 Nm