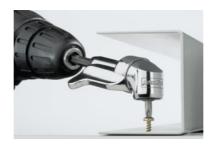

#### Version:

Suitable for all commercially available screwdrivers and drilling machines. Gear of high-quality steel. Width across corners 30 mm. Bearing shell with retaining flange for torque support can be turned 360° to any angle. Mounting magnetised, corresponds to 1/4 inch bit hexagon.