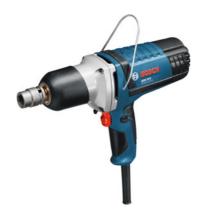

# Impact screwdriver, Manufacturer's designation: GDS18E

#### **Version:**

Versatile impact screwdriver for powerful screw fastening.

- · Especially sturdy due to the metal impact mechanism casing.
- · Precise working due to speed pre-selection.
- Reversible for tightening / loosening.
- · Comfortable handling thanks to softgrip and well-positioned centre of gravity.
- · Hook for attachment to spring suspension.