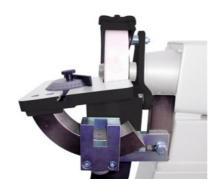

## Description

#### **Version:**

Solid tool mounting plate with angle adjustment stop. Adjustable between  $-5^{\circ}$  and  $+15^{\circ}$ . Angle stop adjustable  $2\times90^{\circ}$ .

### Note:

A hollowed grinding wheel (such as shape 5) is necessary if used with a tool mounting plate. See No. 077509 for suitable protective shields. Incompatible with DS double-ended grinding machine with dust extraction No. 077514.