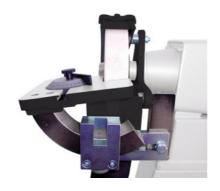

### Tool mounting plate right-hand, Type: AT1

## Description

#### **Version:**

Solid tool mounting plate with angle adjustment stop. Adjustable between -5° and +15°. Angle stop adjustable  $2\times90^\circ$ .

#### Note:

A hollowed grinding wheel (such as shape 5) is necessary if used with a tool mounting plate. See No. 077509 for suitable protective shields. Incompatible with DS double-ended grinding machine with dust extraction No. 077514.