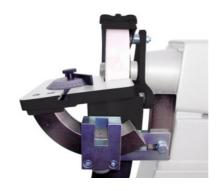

#### **Version:**

Solid tool mounting plate with angle adjustment stop. Adjustable between -5° and +15°. Angle stop adjustable  $2\times90^\circ$ .

#### Note:

A hollowed grinding wheel (such as shape 5) is necessary if used with a tool mounting plate. See No. 077509 for suitable protective shields. Incompatible with DS double-ended grinding machine with dust extraction No. 077514.