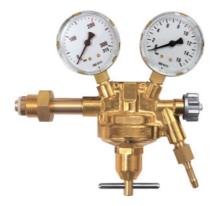

#### **Version:**

Single-stage bottle pressure regulator for compressed air, with stop valve and safety valve, and one pressure gauge each for bottle contents and working pressure.

#### **Standard:**

DIN EN ISO 2503

Bottle connection external thread: 5/8 inch