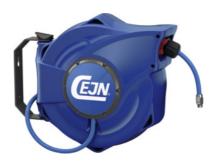

### **Version:**

**Safety hose reel** with **hose guide** and powerful controlled retraction.

Impact resistant enclosed **plastic casing** for use in dirty and dusty environments. Compact design, easy to mount on the wall or ceiling, with **180° swivel angle. PU hose** suitable for high throughputs, with high abrasion resistance and steel compressed air connection fittings.