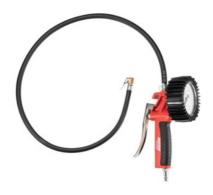

# Description

#### **Version:**

Sturdy professional tyre inflater of plastic with protected pressure gauge 80 mm  $\varnothing$ . Inflating and deflating controllable by an actuation lever. **With CEE calibration.** Incl. steel male coupling for connection to NB 7.2 – 7.8.

#### Note:

Accuracy class 2.5.

Measuring range: 0 - 12 bar Hose length: 1000 mm

## **Technical description**

| Measuring range | 0 - 12 bar |
|-----------------|------------|
| Hose length     | 1000 mm    |