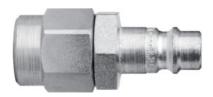

# Coupling adaptor with Stream-Line, Hose connection internal $\varnothing$ (nominal bore): 11 mm

#### **Version:**

Stream-Line hose coupling simply and effectively clamps the hose on by means of a threaded nut - no hose clip required. The other end has a coupling adaptor, suitable for all standard Euro couplings.