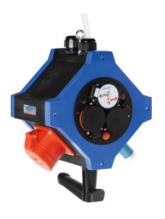

# Suspended power distributor, Type: 250SAFE

#### **Version:**

Compact suspended power distributor with robust hard rubber reinforced casing for tidy and space-saving provision of electric power and compressed air.

Output sockets with spring-loaded covers.

With sockets for **countries F, B, PL, and CZ.** 2× pushbutton safety couplings 3/8 inch, 2 m compressed air hose.

#### Note:

Suspended power distributors with Ethernet connection on request.

Rated power: 9.5 kW Width: 227 mm

Depth: 212 mm Height: 305 mm

Number of compressed air connections: 2

Number of 250 V sockets: 6