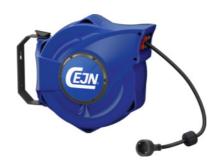

#### **Version:**

Cable reel with **guided automatic draw-in and roll-up, with multiple stop points per revolution.** High-impact enclosed **plastic housing.** Thermal **overload cut-out,** sturdy H07RN-F neoprene cable with connection point.

Easy to mount on the wall or ceiling, with 180° pivoting range.