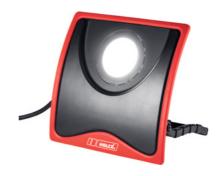

### **Version:**

Sturdy LED floodlight with shock-resistant aluminium casing and rubber protective edge.

- · Soft non-shadowing anti-glare lamp, with low heat emission.
- · High light output, low energy consumption, long working life.
- · Certified for exterior use and for use in humid environments.

## With 2 splash-proof sockets.

SMD-LED work lights with frosted glass lens for homogeneous and pleasant illumination.