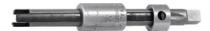

# Tap extractors with 3 fingers, for Thread type / size: M3

# **Description**

#### **Version:**

Spring tempered, adjustable fingers mounted in the body and retained by a movable sleeve.

### **Application:**

For releasing and unscrewing broken off taps with 3 or 4 flutes.

suitable for taps BSW: 1/8

suitable for UNC/UNF taps: No. 5