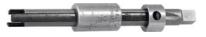

### Tap extractors with 3 fingers, for Thread type / size: M5

#### Version:

Spring tempered, adjustable fingers mounted in the body and retained by a movable sleeve. **Application:** For releasing and unscrewing broken off taps with 3 or 4 flutes. suitable for taps BSW: 3/16 suitable for UNC/UNF taps: No. 10