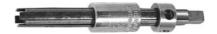

# **Description**

### **Version:**

Spring tempered, adjustable fingers mounted in the body and retained by a movable sleeve.

#### **Application:**

For releasing and unscrewing broken off taps with 3 or 4 flutes. suitable for taps BSW: 3/8