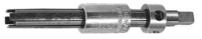

# Tap extractors with 4 fingers, for Thread type / size: M12

# Description

#### Version:

Spring tempered, adjustable fingers mounted in the body and retained by a movable sleeve. **Application:** 

For releasing and unscrewing broken off taps with 3 or 4 flutes. suitable for taps BSW: 1/2