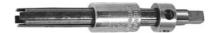

# Tap extractors with 4 fingers, for Thread type / size: M14

# **Description**

### **Version:**

Spring tempered, adjustable fingers mounted in the body and retained by a movable sleeve.

#### **Application:**

For releasing and unscrewing broken off taps with 3 or 4 flutes. suitable for taps BSW: 9/16