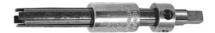

# **Description**

### **Version:**

Spring tempered, adjustable fingers mounted in the body and retained by a movable sleeve.

#### **Application:**

For releasing and unscrewing broken off taps with 3 or 4 flutes. suitable for taps BSW: 5/8