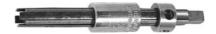

# **Description**

### **Version:**

Spring tempered, adjustable fingers mounted in the body and retained by a movable sleeve.

#### **Application:**

For releasing and unscrewing broken off taps with 3 or 4 flutes. suitable for taps BSW: 3/4