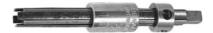

#### **Version:**

Spring tempered, adjustable fingers mounted in the body and retained by a movable sleeve.

#### **Application:**

For releasing and unscrewing broken off taps with 3 or 4 flutes.

suitable for taps BSW: 5/32

suitable for UNC/UNF taps: No. 8