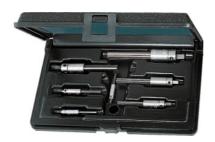

# Extractor set for hand taps, in a case, for Thread type / size: M3-12

## Description

#### **Version:**

Spring tempered, adjustable fingers mounted in the body and retained by a movable sleeve.

#### **Content:**

Fingers for hand taps: 3 fingers M3 –M6; 4 fingers M8 –M12