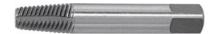

## Screw extractor "Hi Trac", Type: 4

#### **Version:**

Made of chrome vanadium steel. The sharp edges of the flutes dig into the drilled screw and allow it to be unscrewed. With square drive for use with tap wrench etc.

### **Application:**

For extraction of broken off screws with right-hand thread (pre-drill the hole  $\emptyset$  as listed in the table; turn the screw extractor anti-clockwise).