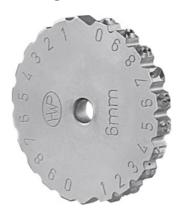

# Punch wheel 0 – 9, Character height: 2 mm

#### Note:

Letter punch wheels (3 wheels) or wheels with special characters are available on request.

Mounting hole Ø: 10 mm

Punch wheel outside Ø: 78 mm

## **Technical description**

| Character height                                       | 2 mm                   |
|--------------------------------------------------------|------------------------|
| Mounting hole Ø                                        | 10 mm                  |
| Punch wheel outside Ø                                  | 78 mm                  |
| maximum material strength of the surface to be punched | 1200 N/mm <sup>2</sup> |
| Type of product                                        | Wheel punch            |