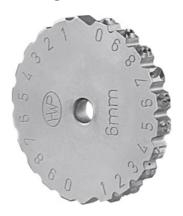

# Punch wheel 0 – 9, Character height: 3 mm

#### **Version:**

Highest quality due to CNC engraving and punch head tempering. Easy to use due to visible engraving and spark eroded strike areas. Wheel width = script height + 3 mm.

#### Note:

Letter punch wheels (3 wheels) or wheels with special characters are available on request.

Mounting hole Ø: 10 mm

Punch wheel outside Ø: 78 mm

### **Technical description**

| maximum material strength of the surface to be punched | 1200 N/mm <sup>2</sup> |
|--------------------------------------------------------|------------------------|
| Character height                                       | 3 mm                   |
| Punch wheel outside Ø                                  | 78 mm                  |
| Mounting hole Ø                                        | 10 mm                  |
| Type of product                                        | Wheel punch            |