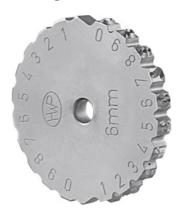

# Punch wheel 0 - 9, Character height: 4 mm

#### Note:

Letter punch wheels (3 wheels) or wheels with special characters are available on request.

Mounting hole Ø: 10 mm

Punch wheel outside Ø: 78 mm

### **Technical description**

| Mounting hole $\varnothing$                            | 10 mm                  |
|--------------------------------------------------------|------------------------|
| maximum material strength of the surface to be punched | 1200 N/mm <sup>2</sup> |
| Punch wheel outside Ø                                  | 78 mm                  |
| Character height                                       | 4 mm                   |
| Type of product                                        | Wheel punch            |