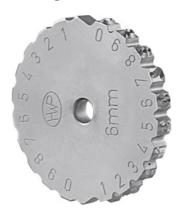

# Punch wheel 0 - 9, Character height: 6 mm

#### Note:

Letter punch wheels (3 wheels) or wheels with special characters are available on request.

Mounting hole Ø: 10 mm

Punch wheel outside Ø: 78 mm

### **Technical description**

| Mounting hole $\varnothing$                            | 10 mm                  |
|--------------------------------------------------------|------------------------|
| maximum material strength of the surface to be punched | 1200 N/mm <sup>2</sup> |
| Character height                                       | 6 mm                   |
| Punch wheel outside Ø                                  | 78 mm                  |
| Type of product                                        | Wheel punch            |