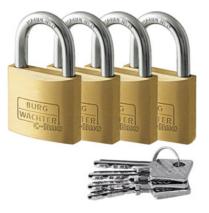

# Cylinder lock set 4 pieces per set, shared keys, Body Ø: 30 mm

### Version:

Solid brass bodies with hardened steel shackle. Function: Common key means that one key can open and close multiple cylinders and locks. Supplied with: 4 padlocks with 1 key each. Hoop Ø: 5 mm