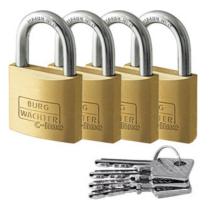

# Cylinder lock set 4 pieces per set, shared keys, Body Ø: 40 mm

### Version:

Solid brass bodies with hardened steel shackle. Function: Common key means that one key can open and close multiple cylinders and locks. Supplied with: 4 padlocks with 1 key each. Hoop Ø: 6 mm