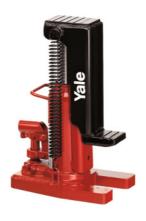

#### **Version:**

Machine lifter with compact dimensions, the load can be lifted both with the lifting claw and also with the lifting head. High stability, the pump lever can be turned through 270° (not size 2).

### **Application:**

Lifting, aligning and moving machines or similar loads for general repair and installation work.

Length: 257 mm Width: 182 mm Height: 290 mm

Lifting height: 120 mm Claw length: 57 mm Claw width: 75 mm