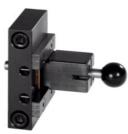

#### **Version:**

Travel stop for quick and easy fitting to hand lever toggle presses (No. 086760).

### **Application:**

Where exact embossing, bending, riveting, and cutting work is required, the travel stop ensures that the press ram reaches precisely the bottom of its stroke (i.e. the operator knows he has to push the ram through to the stop).

- · Process and quality monitoring.
- Minimises operator error.