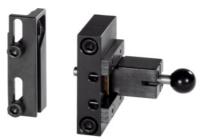

#### Version:

Travel stop for quick and easy fitting to hand lever toggle presses (No. 086760).

#### Application:

Where exact embossing, bending, riveting, and cutting work is required, the travel stop ensures that the press ram reaches precisely the bottom of its stroke (i.e. the operator knows he has to push the ram through to the stop).