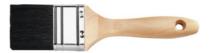

## Professional flat brush for solvent-based media, Width: 20 mm

#### Version:

Pure **black Chinese bristle**, 90% tops, unpainted wooden handle.

# **Technical description**

| Bristle material             | pure black Chinese bristle    |
|------------------------------|-------------------------------|
| Size in inches               | 3/4 inch                      |
| Width of brush               | 20 mm                         |
| Tops                         | 90 %                          |
| Application area for working | for the finest paint finishes |
| Material of the handle       | unvarnished wooden handle     |
| Binding of the brush         | Metal ferrule                 |
| Type of product              | Flat brush                    |