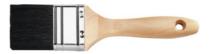

#### Version:

Pure **black Chinese bristle**, 90% tops, unpainted wooden handle.

# **Technical description**

| Binding of the brush         | Metal ferrule                 |
|------------------------------|-------------------------------|
| Application area for working | for the finest paint finishes |
| Bristle material             | pure black Chinese bristle    |
| Tops                         | 90 %                          |
| Width of brush               | 50 mm                         |
| Material of the handle       | unvarnished wooden handle     |
| Size in inches               | 2 inch                        |
| Type of product              | Flat brush                    |