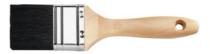

#### Version:

Pure **black Chinese bristle**, 90% tops, unpainted wooden handle.

# **Technical description**

| Width of brush               | 60 mm                         |
|------------------------------|-------------------------------|
| Application area for working | for the finest paint finishes |
| Binding of the brush         | Metal ferrule                 |
| Material of the handle       | unvarnished wooden handle     |
| Size in inches               | 2.1/2 inch                    |
| Bristle material             | pure black Chinese bristle    |
| Tops                         | 90 %                          |
| Type of product              | Flat brush                    |