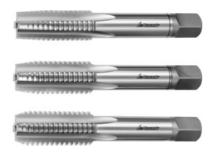

# Hand tap set, uncoated, BSP: W5/8

#### **Version:**

Set of three, consisting of taper, second and plug tap.