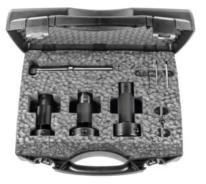

#### Version:

High-quality **holders** for taps and dies for use on conventional lathes. For internal threads **M4 – M24** and external threads **M16 – M24**.

#### Supplied with:

Complete set of holders with bits and sockets, in a synthetic leather case.

Shank: MK3 for dies: M16 – M24 for taps: M4 – M24

# **Technical description**

| for dies | M16 – M24 |
|----------|-----------|
| Shank    | MK3       |
| for taps | M4 – M24  |

Type of product

Tapping head