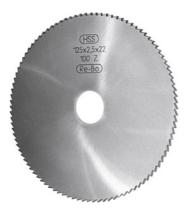

#### Version:

**DIN 1837 A fine-toothed** with raked teeth form A. Straight teeth with relatively small indentations.

All blades are hollow ground to give side clearance. All sizes with 200 mm Ø and very thin blades have a bore collar for stabilisation. Accuracy, tooth form, and side clearance grinding according to DIN 1840.

#### Note:

The concentricity and axial run-out values are considerably better than the figures according to DIN 1840, in some cases by up to 50 %.

Standard: DIN 1837 Thickness: 4 mm Bore Ø: 22 mm No. of teeth Z: 100

### **Technical description**

Ø

125 mm

| Bore Ø          | 22 mm              |
|-----------------|--------------------|
| Thickness       | 4 mm               |
| No. of teeth Z  | 100                |
| Coating         | uncoated           |
| Tool material   | HSS                |
| Standard        | DIN 1837           |
| Type of product | Circular saw blade |