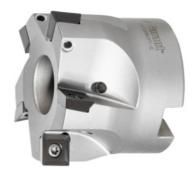

# Indexable face / shoulder mill 90°, with bore, Ø D / number of teeth Z: 50/5 mm

#### Version:

Made of hardened special steel for low vibration and long life. Very good surface finishes are obtained due to projecting flat cutting edge.

#### Note:

To use all **4 cutting edges**, the insert **always has to be turned in the indicated direction**. Use GARANT torque screwdriver TQ No. **211750 size 2.2** with bit No. **674252 size 9IP**. Tool exchange: PowerCard Overall length L<sub>tot</sub>: 40 mm Mounting bore Ø: 22 mm suitable indexable insert: SOMT 09T304 Pack of insert screws: 219810 (9IP; 2.2 Nm)

## **Technical description**

| Mounting bore Ø                 | 22 mm |
|---------------------------------|-------|
| Overall length L <sub>tot</sub> | 40 mm |
| Cutting edge Ø $D_c$            | 50 mm |

| suitable indexable insert | SOMT 09T304             |
|---------------------------|-------------------------|
| Pack of insert screws     | 219810 (9IP; 2.2 Nm)    |
| Number of cutting edges Z | 5                       |
| Shank type                | with bore               |
| Setting angle ĸ           | 90 degrees              |
| Milling application       | End milling             |
| Spacing of the cutters    | unequal spacing         |
| Through-coolant           | yes                     |
| Tool exchange             | PowerCard               |
| Type of product           | Indexable insert cutter |
|                           |                         |