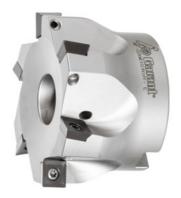

# Indexable face / shoulder mill 90°, with bore, $\varnothing$ D / number of teeth Z: 63/6 mm

#### **Version:**

Made of hardened special steel for low vibration and long life. Very good surface finishes are obtained due to projecting flat cutting edge.

## **Technical description**

| Overall length L <sub>tot</sub> | 40 mm |
|---------------------------------|-------|
| Mounting bore Ø                 | 22 mm |

| Pack of insert screws          | 219810 (9IP; 2.2 Nm)    |
|--------------------------------|-------------------------|
| suitable indexable insert      | SOMT 09T304             |
| Cutting edge $\emptyset$ $D_c$ | 63 mm                   |
| Number of cutting edges Z      | 6                       |
| Shank type                     | with bore               |
| Setting angle κ                | 90 degrees              |
| Milling application            | End milling             |
| Spacing of the cutters         | unequal spacing         |
| Through-coolant                | yes                     |
| Tool exchange                  | PowerCard               |
| Type of product                | Indexable insert cutter |