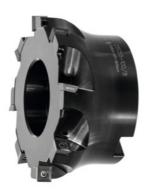

## Indexable face mill 90°, with bore, Ø D / number of teeth Z: 100/8 mm

#### **Version:**

Made of hardened special steel for low vibration and long life. Very good surface finishes are obtained due to projecting flat cutting edge.

#### Note:

To use all 4 cutting edges, the insert always has to be turned in the indicated direction.

Use GARANT torque screwdriver TQ No. 211750 size 2.2 with bit No. 674252 size 9IP.

Through-coolant: yes Overall length  $L_{tot}$ : 50 mm Mounting bore  $\varnothing$ : 32 mm

## **Technical description**

| Cutting edge $\varnothing$ D <sub>c</sub> | 100 mm               |
|-------------------------------------------|----------------------|
| Pack of insert screws                     | 219810 (9IP; 2.2 Nm) |

| Overall length L <sub>tot</sub> | 50 mm                   |
|---------------------------------|-------------------------|
| suitable indexable insert       | SOMT 09T304             |
| Mounting bore Ø                 | 32 mm                   |
| Number of cutting edges Z       | 8                       |
| Shank type                      | with bore               |
| Setting angle κ                 | 90 degrees              |
| Milling application             | End milling             |
| Through-coolant                 | yes                     |
| Type of product                 | Indexable insert cutter |